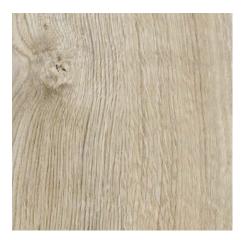

Z188 White Mist Oak (RW)

**Z198** Moonlight Oak (BG)

Z201 Bolton Oak (BG)

1/03/2019/EN Product information in this brochure is correct at time of publication. The company has a policy of continuous product development and reserves the right to change any product specifications given in this brochure. Due to the variations in the printing process, colours in this brochure may be subject to deviation from the actual products.