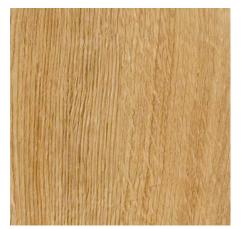

## Decors

Z186 Grey Seal Oak (RW)

Z199 Fraser Oak (BG)

 $8 \text{ panels/box} = 1,97 \text{ m}^2$ 52 boxes/pallet = 102,24 m<sup>2</sup> = 416 panels

Weight

www.kronostep.com

**Z187** Sandcastle (RW)

Z200 Ramsey Oak (BG)