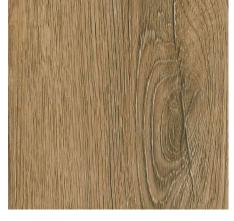

## Decors

Z186 Grey Seal Oak (RW)

Z199 Fraser Oak (BG)

 $8 \text{ panels/box} = 1,97 \text{ m}^2$ 52 boxes/pallet = 102,24 m<sup>2</sup> = 416 panels

Weight

www.kronostep.com

**Z187** Sandcastle (RW)

Z200 Ramsey Oak (BG)