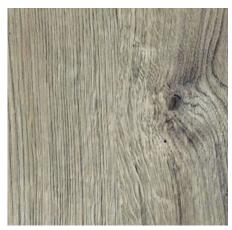

## Decors

Z186 Grey Seal Oak (RW)

Z199 Fraser Oak (BG)

 $8 \text{ panels/box} = 1,97 \text{ m}^2$ 52 boxes/pallet = 102,24 m<sup>2</sup> = 416 panels

Weight

www.kronostep.com

**Z187** Sandcastle (RW)

Z200 Ramsey Oak (BG)

Z188 White Mist Oak (RW)

**Z198** Moonlight Oak (BG)

Z201 Bolton Oak (BG)

1/03/2019/EN Product information in this brochure is correct at time of publication. The company has a policy of continuous product development and reserves the right to change any product specifications given in this brochure. Due to the variations in the printing process, colours in this brochure may be subject to deviation from the actual products.