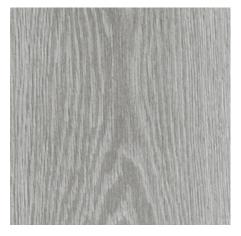

## Decors

Z186 Grey Seal Oak (RW)

Z199 Fraser Oak (BG)

 $8 \text{ panels/box} = 1,97 \text{ m}^2$ 52 boxes/pallet = 102,24 m<sup>2</sup> = 416 panels

Weight

www.kronostep.com

**Z187** Sandcastle (RW)

Z200 Ramsey Oak (BG)