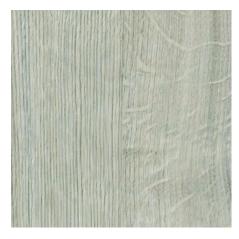

## Decors

Z186 Grey Seal Oak (RW)

Z199 Fraser Oak (BG)

 $8 \text{ panels/box} = 1,97 \text{ m}^2$ 52 boxes/pallet = 102,24 m<sup>2</sup> = 416 panels

Weight

www.kronostep.com

**Z187** Sandcastle (RW)

Z200 Ramsey Oak (BG)

Z188 White Mist Oak (RW)

**Z198** Moonlight Oak (BG)

Z201 Bolton Oak (BG)

1/03/2019/EN Product information in this brochure is correct at time of publication. The company has a policy of continuous product development and reserves the right to change any product specifications given in this brochure. Due to the variations in the printing process, colours in this brochure may be subject to deviation from the actual products.